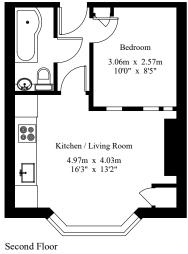

## 6 Hertford Place

Gross Internal Area: 31.8 sq.m (342 sq.ft.)

© 2021 Trueplan (UK) Limited (01892) 614 881