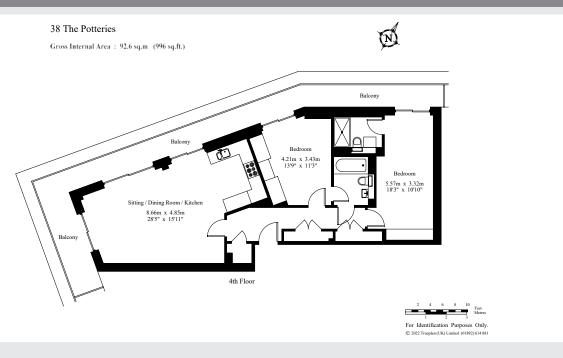

## Alexandre Boyes

38 The Potteries, Linden Park Road, Tunbridge Wells, TN2 5FS

01892 354080

www.alexandre-boyes.co.uk

Communal Entrance with Concierge, Lift to all Floors, Entrance Hall, Sitting / Dining Room open to Kitchen, Bedroom One with Ensuite Shower Room, Second Bedroom, Bathroom, Secure Parking. Wrap around Balcony overlooking the Pantiles. No Chain. 0.5 Miles to Tunbridge Wells Station.