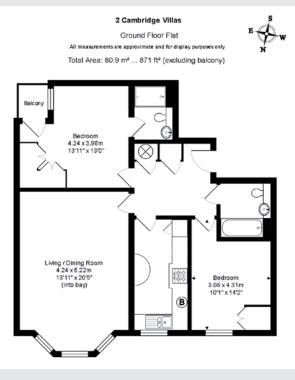

## Alexandre Boyes

Entrance Hall, Sitting Room, Kitchen, Bedroom One with Ensuite Shower Room, Second Bedroom, Bathroom, Parking Space, Small Balcony, No Chain

A well proportioned two bedroom apartment in this modern development within a level walk of the town centre, with the benefit of parking. The property is offered with no forward chain and an internal viewing is highly recommended.