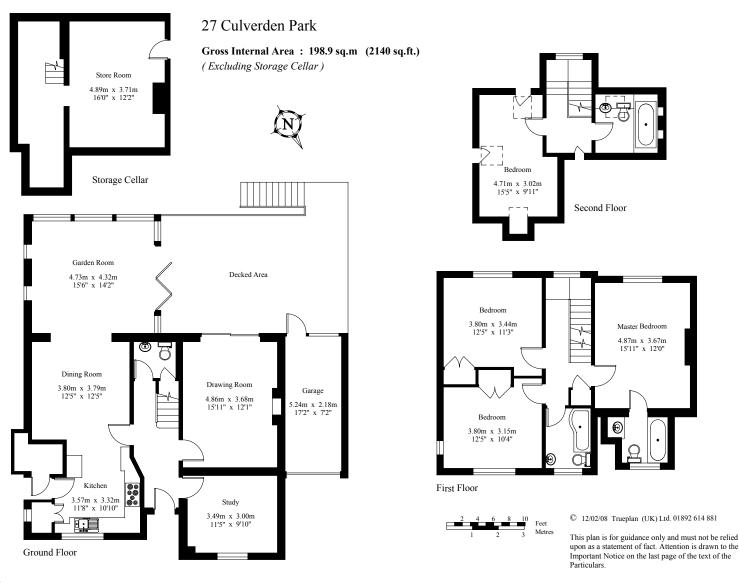

### 27 Culverden Park Tunbridge Wells, TN4 9QT

- Entrance Hall
- Cloakroom
- Study
- Drawing Room
- Kitchen/Breakfast Room
- Garden Room
- Store Room
- Four Bedrooms
- Three Bathrooms
- Garage
- Parking
- Large Garden
- Direct Access to Nine Acre Private Park
- No Chain.

A beautifully presented four bedroom detached family house in this highly sought after road with direct access to Great Culverden Park. The property has been recently redecorated and updated by the present owners and now offers a superb family home arranged over three floors.