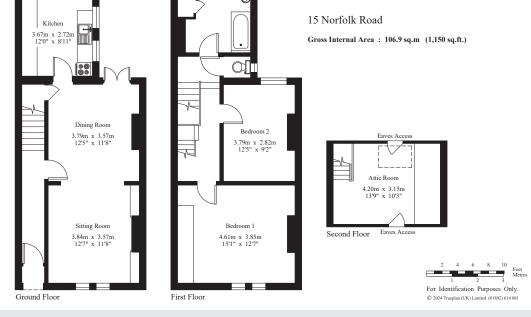

## Alexandre Boyes

Entrance Hall, Sitting Room open Dining Room, Kitchen, Two Bedrooms, Attic Room, Bathroom, Separate W.C, Courtyard Garden, Permit Parking, No Chain. In need of updating.

A well proportioned terraced town house located in this popular road within a short walk of Claremont school and Grove Park. The property is now in need of a degree of updating and an internal viewing is highly recommended. Tunbridge Wells has an excellent range of educational, leisure and shopping facilities including the Royal Victoria Place shopping centre. There are a selection of highly regarded schools in the area both at primary and secondary levels, with Claremont school being within a short walk. Tunbridge Wells station benefits from regular services to the City and West End in under an hour by fast train. A viewing is recommended to appreciate this fantastic family house in this highly sought after location.