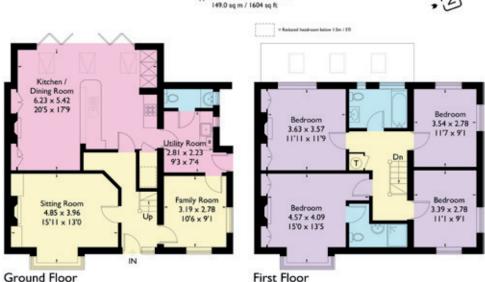

## 31 Norfolk Road, Tunbridge Wells, TNI ITD

Approximate Gross Internal Area

FLOORPLANZ © 2015 0845 6344080 Ref: 156869 This plan is for layout guidance only. Drawn in accordance with RICS guidelines, Not drawn to scale unless stated, Windows & door openings are approximate White every care is taken in the programmo of this plan, please check of directions, shape & compass bearings before making any decisions reliant upon their