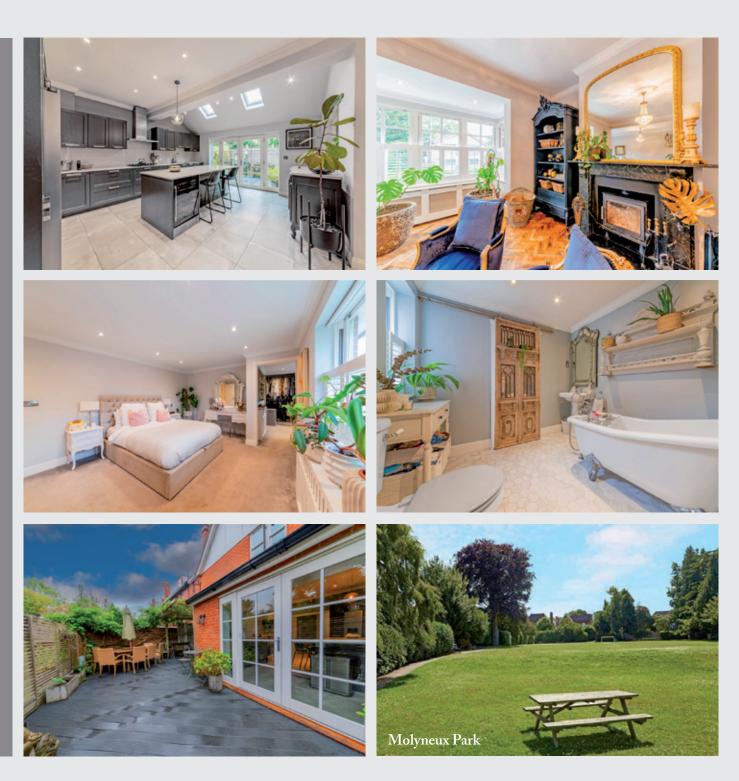

## Alexandre Boyes

Botanical House, 38A Molyneux Park Road, Tunbridge Wells, TN4 8DY

- Entrance Hall
- Cloakroom
- Sitting Room
- Kitchen/Dining Room
- Utility Room
- Bedroom One with Dressing Room and En Suite

Bathroom

- Four further Bedrooms
- Bathroom
- EnSuite Shower Room
- Garden
- Parking
- Membership of Private Park.

A beautifully presented five bedroom detached family house, located in one of the towns finest roads behind Mount Ephraim. The property which is arranged over three floors offers versatile and stylish accommodation with the bonus of membership of Molyneux Park, which is within a short walk. Viewing highly recommended.