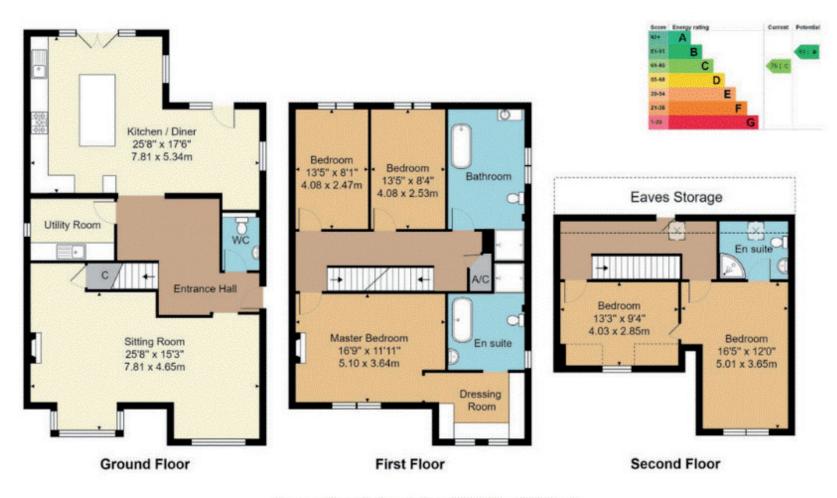

#### Approx. Gross Internal Area 2376 ft<sup>2</sup> ... 220.7 m<sup>2</sup>

Whitst every attempt has been made to ensure the accuracy of the floor plan contained here, measurements of doors, windows, rooms and any other items are approximate and no responsibility is taken for any error, omission, or mis-statement. This plan is for itustrative purposes only and should be used as such by any prospective purchaser or lenant. The services, systems and appliances shown have not been tested and no guarantee as to their operability or efficiency can be given.